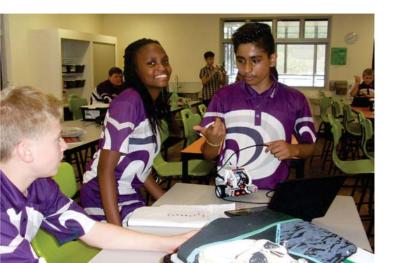

The STEM program at BBSC is about developing student's creativity and thinking in the disciplines of Science, Technology, Engineering and Mathematics. Students will be involved in problem-based learning aimed at developing their skills in the areas of generating ideas, gathering and processing new knowledge, identifying issues, finding solutions and reflecting.

#### **FACILITIES**

- \* State of the art robotics lab complete with 3D printer.
- \* 7 fully equipped science laboratories
- \* Technology lab with 3D printers and laser cutters
- \* Mindstorm Lego Robotics Class set with extension kits