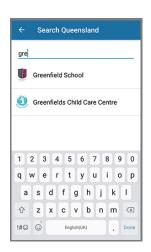

### 1. FIND YOUR SCHOOL

Select your school's region. Search for and select your school.