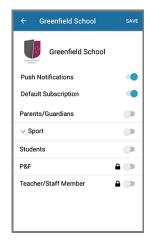

### 4. MANAGING NOTIFICATIONS

Choose which group/s you would like to receive notifications from. Groups with arrows indicate that there are sub-groups which you can join.