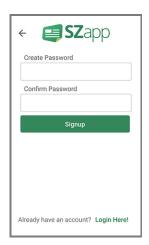

# INSTALLING SZapp



## **Apple** devices:

- 1. On your device, open the App Store.
- 2. Search the App Store for SZapp.
- 3. Download and install SZapp.

## Android devices:

- 1. On your device, open the Play Store.
- 2. Search the Play Store for SZapp.
- 3. Download and install SZapp.









### 1. FIND YOUR SCHOOL

Select your school's region. Search for and select your school.





### 2. REGISTER A USER

Before you can add your school, you will need to register. Register with your email, or sign in with Google or Facebook.





### 3. REGISTER A USER

Enter your email and name and then create a password.

### 4. MANAGING NOTIFICATIONS

Choose which group/s you would like to receive notifications from. Groups with arrows indicate that there are sub-groups which you can join.