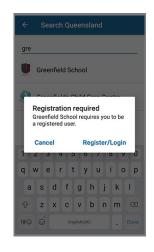

### 2. REGISTER A USER

Before you can add your school, you will need to register. Register with your email, or sign in with Google or Facebook.