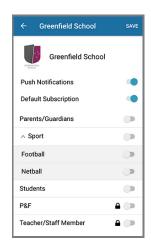

### 4. MANAGING NOTIFICATIONS

Choose which group/s you would like to receive notifications from. Groups with arrows indicate that there are sub-groups which you can join.