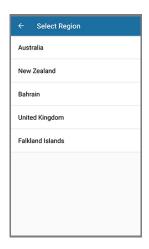

### 1. FIND YOUR SCHOOL

Select your school's region. Search for and select your school.