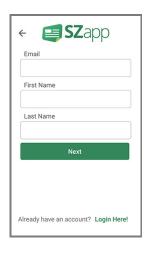

# INSTALLING SZapp



## **Apple** devices:

- 1. On your device, open the App Store.
- 2. Search the App Store for SZapp.
- 3. Download and install SZapp.

## Android devices:

- 1. On your device, open the Play Store.
- 2. Search the Play Store for SZapp.
- 3. Download and install SZapp.









### 1. FIND YOUR SCHOOL

Select your school's region. Search for and select your school.





### 2. REGISTER A USER

Before you can add your school, you will need to register. Register with your email, or sign in with Google or Facebook.





### 3. REGISTER A USER

Enter your email and name and then create a password.

### 4. MANAGING NOTIFICATIONS

Choose which group/s you would like to receive notifications from. Groups with arrows indicate that there are sub-groups which you can join.